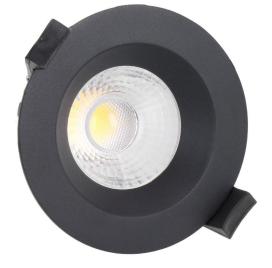

## LED downlight PROLUMEN DL103B-2.5 black round 230V 10W 660lm 60° IP65 DALI 930

Product code 18281

Recessed LED luminaire.

The IP65 protection class means that the luminaire is protected against fine dust and low-pressure jets. Thanks to this feature, this luminaire is suitable for outdoor use and in moister environments.