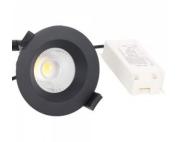

## LED downlight PROLUMEN DL103B-2.5 black round 230V 10W 660lm 60° IP65 DALI 930

Product code 18281

Recessed LED luminaire.

The IP65 protection class means that the luminaire is protected against fine dust and low-pressure jets. Thanks to this feature, this luminaire is suitable for outdoor use and in moister environments.

From the LED House product range, you can also find this model with TRIAC technology, which allows dimming functionality. In addition, you can choose between two light temperatures: 3000K (warm white) and 4000K (daylight).