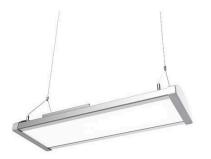

## LED industrial light PROLUMEN HBL112 + microwave motion sensor silvery 230V 120W 15600lm 105° IP42 0-10V 840

Product code 18296

The PROLUMEN T19B series offers versatile lighting solutions for various needs. These silver lights are available in different power ratings and configurations, including those equipped with motion sensors or DALI systems.

Their features include a high level of luminous flux, a wide light distribution angle, IP42 protection class, and daylight color temperature. .

PROLUMEN T19B series lights are energy-efficient and durable, providing clear and ergonomic lighting in various environments.

Illuminate your world with LED House professionals - check out our project portfolio here!

Correlated colour temperature pure white 4000K

Luminous flux15600lumensLuminaire's efficiency Im79130Im/WWarranty5 yearsPower supplyTRIDONICBrandPROLUMENSupply voltage230VPower factor0.95

Power factor Dimmable 0-10V Output 120W Maximum output 120W 105° Lens angle Cri 80 Sdcm - macadam ellipses 5 Protection class IP42 Lifespan 50000h

Llmf tm21 L80B10 @25°C 50.000h

Length1200.0mmWidth203.0mmHeight111.0mmWeight4000gIn package1pcCasing coloursilvery

Casing material aluminum + plastic

Impact resistanceIK10Work environmentindoor useCertificatesCE, RoHSEprel2350104

Energy class