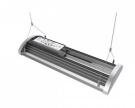

## LED industrial light PROLUMEN HBL112 + microwave motion sensor silvery 230V 120W 15600lm 105° IP42 0-10V 840

Product code 18296

The PROLUMEN T19B series offers versatile lighting solutions for various needs. These silver lights are available in different power ratings and configurations, including those equipped with motion sensors or DALI systems.

Their features include a high level of luminous flux, a wide light distribution angle, IP42 protection class, and daylight color temperature. .

PROLUMEN T19B series lights are energy-efficient and durable, providing clear and ergonomic lighting in various environments.

Illuminate your world with LED House professionals - check out our project portfolio here!

Correlated colour temperature pure white 4000K

Luminous flux15600lumensLuminaire's efficiency Im79130Im/WWarranty5 yearsPower supplyTRIDONICBrandPROLUMENSupply voltage230VPower factor0.95

Power factor Dimmable 0-10V Output 120W Maximum output 120W 105° Lens angle Cri 80 Sdcm - macadam ellipses 5 Protection class IP42 Lifespan 50000h

Llmf tm21 L80B10 @25°C 50.000h

Length1200.0mmWidth203.0mmHeight111.0mmWeight4000gIn package1pcCasing coloursilvery

Casing material aluminum + plastic

Impact resistanceIK10Work environmentindoor useCertificatesCE, RoHSEprel2350104

Energy class