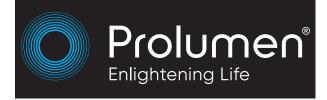

## Dome light PROLUMEN AL181 D250 white round 230V 12W 1260lm 110° IP44 930

Product code 18301

Ceiling-mounted LED light fitting, which is well-suited for general lighting in various rooms such as corridors, staircases, offices, technical rooms, and living spaces. Its timeless design makes it ideal for use in both new and renovated interiors, providing reliable and even lighting for everyday use.