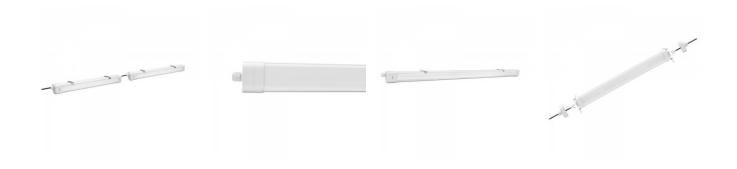

IP65

50000h

Length 1221.0mm
Width 74.0mm
Height 65.0mm
In package 1pc
In box 6pcs
Casing colour white

Protection class

Lifespan

Casing material aluminum + plastic

Polishing matt Impact resistance IK08

Work environment indoor / outdoor use