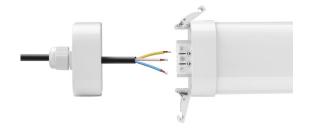

Very easy and quick installation:

The luminaire fits between two clips, which are fastened with two screws. On average, installation takes less than 3 minutes!

IP65 protection class ensures strong waterproofness of the luminaire and allows it to be used in outdoor conditions, where it may even be under direct water pressure.