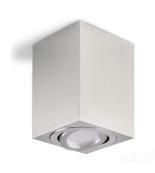

## Luminaire frame OH37LK chrome GU10 IP20

Product code 18324

Striking surface-mounted <u>ceiling light</u>. Suitable for illuminating various indoor spaces. The luminaire has a brushed aluminium black body.

Light is directional in two directions up to 15 degrees. GU10 socket.

Light bulb is not included in the package.

Illuminate your world with LED House professionals - check out our project portfolio here!

Socket GU10 Protection class IP20 Length 80.0mm Width 80.0mm Height 115.0mm Weight 730g In package 1pc In box 20pcs chrome Casing colour Casing material aluminum Polishing matt Work environment indoor use