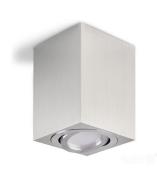

## Luminaire frame OH37M black GU10 IP20

Product code 18326

Striking surface-mounted <u>ceiling light</u>. Suitable for illuminating various indoor spaces. The luminaire has a brushed aluminium black body.

Light is directional in two directions up to 15 degrees. GU10 socket.

Light bulb is not included in the package.

Illuminate your world with LED House professionals - check out our project portfolio here!

Socket GU10 Protection class IP20 Length 80.0mm Width 80.0mm Height 84.0mm Weight 540g In package 1pc In box 20pcs black Casing colour Casing material aluminum Polishing matt Work environment indoor use