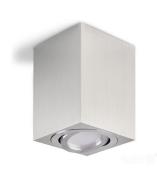

## **Luminaire frame OH37 white GU10 IP20**

Product code 18328

Striking surface-mounted <u>ceiling light</u>. Suitable for illuminating various indoor spaces. The luminaire has a brushed aluminium black body.

Light is directional in two directions up to 15 degrees. GU10 socket.

Light bulb is not included in the package.

Illuminate your world with LED House professionals - check out our project portfolio here!

Socket GU10 Protection class IP20 Length 80.0mm Width 80.0mm Height 84.0mm Weight 540g In package 1pc In box 20pcs white Casing colour Casing material aluminum Polishing matt Work environment indoor use