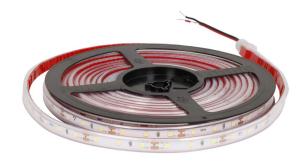

## LED strip REVAL BULB 160LED 5m in silicone 24V 19.2W 2500lm 120° IP67 930

Product code 18338

Waterproof LED strip suitable for outdoor and indoor use. Also suitable for use in the sauna, but not higher than behind the backrest. The life of the LED is reduced if the strip is used in temperatures higher than 70 ° C. We sell by roll.

Correlated colour temperature warm white 3000K

Luminous flux2500lumensLuminaire's efficiency Im79130Im/WWarranty5 yearsSource of lightSANAN LEDLed chipSMD2835BrandREVAL BULB

Supply voltage 24V Output 19.2W Maximum output 19.2W Pcb cu 30z Lens angle 120° 90 Cri Sdcm - macadam ellipses 3 IP67 Protection class 50000h Lifespan

Llmf tm21 L80B10 @25°C 50.000h

Length5000.0mmWidth12.0mmHeight5.2mmMinimum length50.0mm

Work environment indoor / outdoor use

Certificates UL, CE, RoHS Eprel 2381867

Energy class