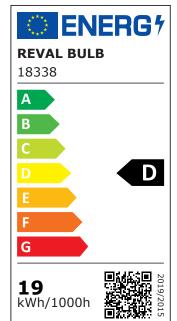

Llmf tm21 L80B10 @25°C 50.000h

Length5000.0mmWidth12.0mmHeight5.2mmMinimum length50.0mm

Work environment indoor / outdoor use

Certificates UL, CE, RoHS Eprel 2381867

Energy class