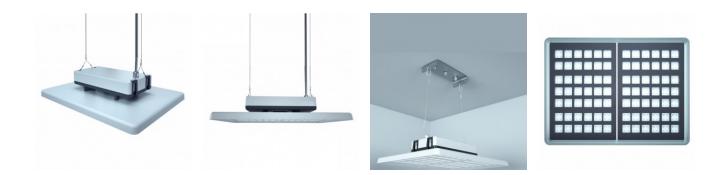

## LED industrial light PROLUMEN Arena HB 200 200W 32000lm 110° 0-10V 840

Product code 18340

Applications: sports halls, workshops, event arenas, industries, etc.

All details of the luminaire are shatterproof!

The luminaire lens is made of polycarbonate. Polycarbonate is a thermoplastic polymer used in various applications due to its durability, lightweight, and transparency.

In case of malfunction within 5 years, the luminaire will be replaced with a new one.

Through the initial calculation conducted by LED house, it becomes clear how many luminaires are needed to achieve the desired light density in the building. These luminaires use Mean Well power supplies, providing peace of mind with their reliability for a long time.

The highest quality lighting solutions can be found in the <u>LED house product range!</u>

Correlated colour temperature pure white 4000K

32000lumens Luminous flux Luminaire's efficiency Im79 160lm/W Warranty 5 years Power supply **SOSEN Brand PROLUMEN** Dimmable 0-10V Output 200W Maximum output 200W Lens angle 110° 80 Cri