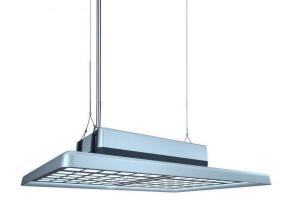

## LED industrial light PROLUMEN Arena HB 200 200W 32000lm 110° 0-10V 840

Product code 18340

Applications: sports halls, workshops, event arenas, industries, etc.

All details of the luminaire are shatterproof!

The luminaire lens is made of polycarbonate. Polycarbonate is a thermoplastic polymer used in various applications due to its durability, lightweight, and transparency.

In case of malfunction within 5 years, the luminaire will be replaced with a new one.

The highest quality lighting solutions can be found in the <u>LED house product range!</u>

Correlated colour temperature pure white 4000K

32000lumens Luminous flux Luminaire's efficiency Im79 160lm/W Warranty 5 years Power supply **SOSEN Brand PROLUMEN** Dimmable 0-10V Output 200W Maximum output 200W Lens angle 110° 80 Cri