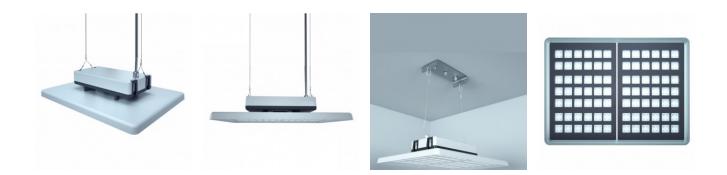

## LED industrial light PROLUMEN Arena HB 300 300W 48000lm 80° 0-10V 840

Product code 18341

Applications: sports halls, workshops, event arenas, industries, etc.

All details of the luminaire are shatterproof!

The highest quality lighting solutions can be found in the <u>LED house product range!</u>

Correlated colour temperature pure white 4000K

48000lumens Luminous flux Luminaire's efficiency Im79 160lm/W Warranty 5 years Power supply **SOSEN Brand PROLUMEN** Dimmable 0-10V Output 300W Maximum output 300W 80° Lens angle 80 Cri