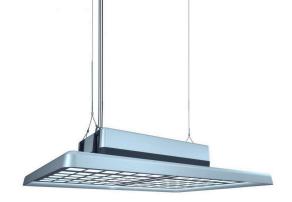

## LED industrial light PROLUMEN Arena HB 300 300W 48000lm 80° 0-10V 840

Product code 18341

Applications: sports halls, workshops, event arenas, industries, etc.

All details of the luminaire are shatterproof!

The highest quality lighting solutions can be found in the <u>LED house product range!</u>

Correlated colour temperature pure white 4000K

48000lumens Luminous flux Luminaire's efficiency Im79 160lm/W Warranty 5 years Power supply **SOSEN Brand PROLUMEN** Dimmable 0-10V Output 300W Maximum output 300W 80° Lens angle 80 Cri