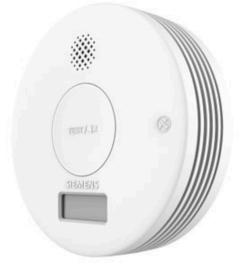

## **Accessory SIEMENS CO detector white**

Product code 18343

The carbon monoxide detector protects you and your loved ones from dangerous CO gas. It continuously monitors the gas level in the air and sounds a loud alarm if the level becomes dangerous. Easy to install, accurate, and reliable, suitable for home or office use. The battery lasts for years, and the LED light shows the device is working. Meets all safety standards, ensuring dependable protection.