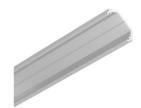

## Aluminium profile TOPMET QUARTER10 BD/U6 2m gray

Product code 18416

Aluminum profile is an excellent way to create an aesthetic and practical lighting solution for areas that would otherwise remain in shadow.

BrandTOPMETLength2000.0mmWidth17.8mmCasing colourgrayCasing materialaluminum

Energy class