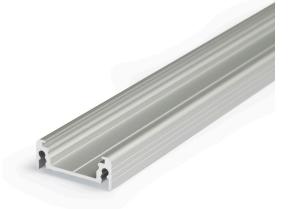

## Aluminium profile TOPMET SURFACE10 2m gray

Product code 18418

A surface-mounted aluminum profile is a practical method for installing an LED strip effectively. With an aluminum profile, there is no risk of the LED strip shifting out of place, and the profile cover maintains uniform and cozy light distribution.

The profile is durable yet lightweight, ensuring a long lifespan and stability. Installing a surface-mounted aluminum profile is very easy.

An aluminum profile is ideal for use in many different rooms. In the kitchen, a high-power LED strip with an aluminum profile works well above the work surface. In the living room, this combination can create cozy accent lighting. High IP-rated products are perfect for bathrooms, and in retail, LED strips with aluminum profiles are ideal for highlighting products!

Trust your lighting project to the experienced team of LED House - let's bring your vision to life!

| Brand           | TOPMET   |
|-----------------|----------|
| Length          | 2000.0mm |
| Width           | 20.0mm   |
| Height          | 8.0mm    |
| Casing colour   | gray     |
| Casing material | aluminum |
|                 |          |