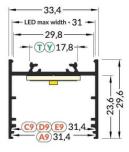

Trust your lighting project to the experienced team of LED House - let's bring your vision to life!

| Brand           | <u>TOPMET</u> |
|-----------------|---------------|
| Length          | 2000.0mm      |
| Width           | 33.4mm        |
| Height          | 29.6mm        |
| Casing colour   | black         |
| Casing material | aluminum      |
|                 |               |