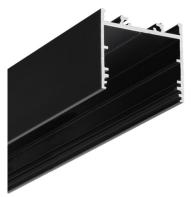

## Aluminium profile TOPMET VARIO30-02 2m black

Product code 18424

A surface-mounted aluminum profile is a practical method for installing an LED strip effectively. With an aluminum profile, there is no risk of the LED strip shifting out of place, and the profile cover maintains uniform and cozy light distribution.

Trust your lighting project to the experienced team of LED House - let's bring your vision to life!

| Brand           | <u>TOPMET</u> |
|-----------------|---------------|
| Length          | 2000.0mm      |
| Width           | 33.4mm        |
| Height          | 29.6mm        |
| Casing colour   | black         |
| Casing material | aluminum      |
|                 |               |