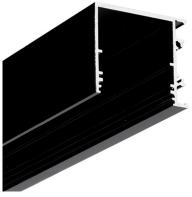

## Aluminium profile TOPMET VARIO30-03 2m black

Product code 18425

A surface-mounted aluminum profile is a practical method for installing an LED strip effectively. With an aluminum profile, there is no risk of the LED strip shifting out of place, and the profile cover maintains uniform and cozy light distribution.

Trust your lighting project to the experienced team of LED House - let's bring your vision to life!

| Brand           | TOPMET   |
|-----------------|----------|
| Length          | 2000.0mm |
| Width           | 38.0mm   |
| Height          | 31.8mm   |
| Casing colour   | black    |
| Casing material | aluminum |
|                 |          |