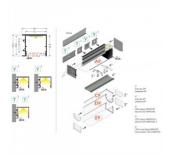

The profile is durable yet lightweight, ensuring a long lifespan and stability. Installing a surface-mounted aluminum profile is very easy.

An aluminum profile is ideal for use in many different rooms. In the kitchen, a high-power LED strip with an aluminum profile works well above the work surface. In the living room, this combination can create cozy accent lighting. High IP-rated products are perfect for bathrooms, and in retail, LED strips with aluminum profiles are ideal for highlighting products!