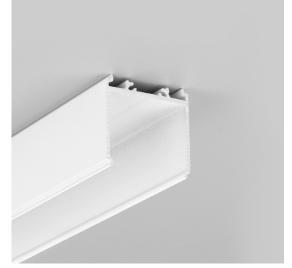

## **Aluminium profile TOPMET VARIO30-08 2m white**

Product code 18426

A surface-mounted aluminum profile is a practical method for installing an LED strip effectively. With an aluminum profile, there is no risk of the LED strip shifting out of place, and the profile cover maintains uniform and cozy light distribution.

The profile is durable yet lightweight, ensuring a long lifespan and stability. Installing a surface-mounted aluminum profile is very easy.

An aluminum profile is ideal for use in many different rooms. In the kitchen, a high-power LED strip with an aluminum profile works well above the work surface. In the living room, this combination can create cozy accent lighting. High IP-rated products are perfect for bathrooms, and in retail, LED strips with aluminum profiles are ideal for highlighting products!