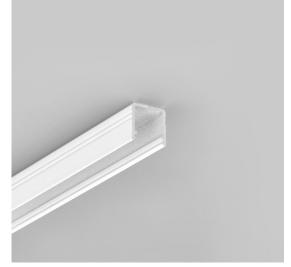

## Aluminium profile TOPMET Smart10 2m white

Product code 18427

A surface-mounted aluminum profile is a practical method for installing an LED strip effectively. With an aluminum profile, there is no risk of the LED strip shifting out of place, and the profile cover maintains uniform and cozy light distribution.

The profile is durable yet lightweight, ensuring a long lifespan and stability. Installing a surface-mounted aluminum profile is very easy.

An aluminum profile is ideal for use in many different rooms. In the kitchen, a high-power LED strip with an aluminum profile works well above the work surface. In the living room, this combination can create cozy accent lighting. High IP-rated products are perfect for bathrooms, and in retail, LED strips with aluminum profiles are ideal for highlighting products!