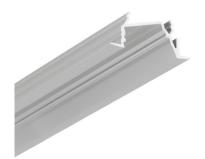

## Aluminium profile TOPMET DIAGONAL14 2m gray

Product code 18438

Aluminum profile is an excellent way to create an aesthetic and practical lighting solution for areas that would otherwise remain in shadow.

Corner-mounted aluminum profile is ideal for accent lighting in the kitchen, in kitchen cabinets or above countertops, for illuminating shelves and drawers in wardrobes, for mood lighting in the living room instead of traditional moldings, for highlighting decorative items and books on shelves, for lighting stair treads in corridors, and many other different places.