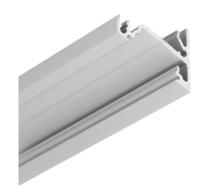

## **Aluminium profile TOPMET CORNER14 EF/TY gray**

Product code 18439

Aluminum profile is an excellent way to create an aesthetic and practical lighting solution for areas that would otherwise remain in shadow.

Corner-mounted aluminum profile is ideal for accent lighting in the kitchen, in kitchen cabinets or above countertops, for illuminating shelves and drawers in wardrobes, for mood lighting in the living room instead of traditional moldings, for highlighting decorative items and books on shelves, for lighting stair treads in corridors, and many other different places.