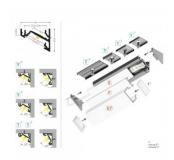

Corner-mounted aluminum profile is ideal for accent lighting in the kitchen, in kitchen cabinets or above countertops, for illuminating shelves and drawers in wardrobes, for mood lighting in the living room instead of traditional moldings, for highlighting decorative items and books on shelves, for lighting stair treads in corridors, and many other different places.

In the LED House assortment, you will also find a suitable LED strip, cover, and all other necessary accessories for the aluminum profile!

Illuminate your world with LED House professionals - check out our project portfolio here!