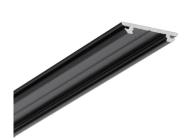

## Aluminium profile TOPMET ARC12 2m black

Product code 18455

A surface-mounted aluminum profile is a practical method for installing an LED strip effectively. With an aluminum profile, there is no risk of the LED strip shifting out of place, and the profile cover maintains uniform and cozy light distribution.

The profile is durable yet lightweight, ensuring a long lifespan and stability. Installing a surface-mounted aluminum profile is very easy.

An aluminum profile is ideal for use in many different rooms. In the kitchen, a high-power LED strip with an aluminum profile works well above the work surface. In the living room, this combination can create cozy accent lighting. High IP-rated products are perfect for bathrooms, and in retail, LED strips with aluminum profiles are ideal for highlighting products!