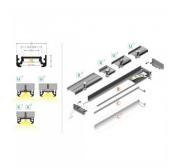

## **Aluminium profile TOPMET SURFACE10 2m black**

Product code 18457

A surface-mounted aluminum profile is a practical method for installing an LED strip effectively. With an aluminum profile, there is no risk of the LED strip shifting out of place, and the profile cover maintains uniform and cozy light distribution.

The profile is durable yet lightweight, ensuring a long lifespan and stability. Installing a surface-mounted aluminum profile is very easy.

An aluminum profile is ideal for use in many different rooms. In the kitchen, a high-power LED strip with an aluminum profile works well above the work surface. In the living room, this combination can create cozy accent lighting. High IP-rated products are perfect for bathrooms, and in retail, LED strips with aluminum profiles are ideal for highlighting products!