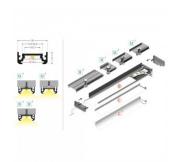

## **Aluminium profile TOPMET SURFACE10 2m white**

Product code 18458

A surface-mounted aluminum profile is a practical method for installing an LED strip effectively. With an aluminum profile, there is no risk of the LED strip shifting out of place, and the profile cover maintains uniform and cozy light distribution.

The profile is durable yet lightweight, ensuring a long lifespan and stability. Installing a surface-mounted aluminum profile is very easy.

An aluminum profile is ideal for use in many different rooms. In the kitchen, a high-power LED strip with an aluminum profile works well above the work surface. In the living room, this combination can create cozy accent lighting. High IP-rated products are perfect for bathrooms, and in retail, LED strips with aluminum profiles are ideal for highlighting products!