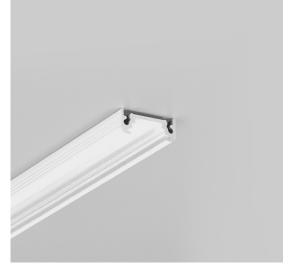

## **Aluminium profile TOPMET SURFACE10 2m white**

Product code 18458

A surface-mounted aluminum profile is a practical method for installing an LED strip effectively. With an aluminum profile, there is no risk of the LED strip shifting out of place, and the profile cover maintains uniform and cozy light distribution.

The profile is durable yet lightweight, ensuring a long lifespan and stability. Installing a surface-mounted aluminum profile is very easy.

An aluminum profile is ideal for use in many different rooms. In the kitchen, a high-power LED strip with an aluminum profile works well above the work surface. In the living room, this combination can create cozy accent lighting. High IP-rated products are perfect for bathrooms, and in retail, LED strips with aluminum profiles are ideal for highlighting products!