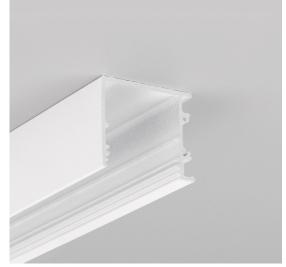

## Aluminium profile TOPMET VARIO30-03 2m white

Product code 18459

A surface-mounted aluminum profile is a practical method for installing an LED strip effectively. With an aluminum profile, there is no risk of the LED strip shifting out of place, and the profile cover maintains uniform and cozy light distribution.

The profile is durable yet lightweight, ensuring a long lifespan and stability. Installing a surface-mounted aluminum profile is very easy.

An aluminum profile is ideal for use in many different rooms. In the kitchen, a high-power LED strip with an aluminum profile works well above the work surface. In the living room, this combination can create cozy accent lighting. High IP-rated products are perfect for bathrooms, and in retail, LED strips with aluminum profiles are ideal for highlighting products!