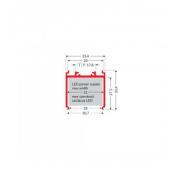

Trust your lighting project to the experienced team of LED House - let's bring your vision to life!

Brand TOPMET
Length 2000.0mm
Width 33.4mm
Height 33.4mm
Casing colour gray
Casing material aluminum

Energy class