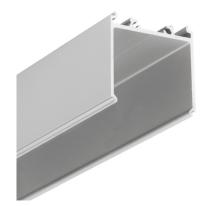

## Aluminium profile TOPMET VARIO30-08 2m gray

Product code 18460

A surface-mounted aluminum profile is a practical method for installing an LED strip effectively. With an aluminum profile, there is no risk of the LED strip shifting out of place, and the profile cover maintains uniform and cozy light distribution.

The profile is durable yet lightweight, ensuring a long lifespan and stability. Installing a surface-mounted aluminum profile is very easy.

An aluminum profile is ideal for use in many different rooms. In the kitchen, a high-power LED strip with an aluminum profile works well above the work surface. In the living room, this combination can create cozy accent lighting. High IP-rated products are perfect for bathrooms, and in retail, LED strips with aluminum profiles are ideal for highlighting products!