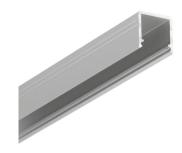

## Aluminium profile TOPMET Smart10 2m non-anodized gray

Product code 18472

A surface-mounted aluminum profile is a practical method for installing an LED strip effectively. With an aluminum profile, there is no risk of the LED strip shifting out of place, and the profile cover maintains uniform and cozy light distribution.

The profile is durable yet lightweight, ensuring a long lifespan and stability. Installing a surface-mounted aluminum profile is very easy.

An aluminum profile is ideal for use in many different rooms. In the kitchen, a high-power LED strip with an aluminum profile works well above the work surface. In the living room, this combination can create cozy accent lighting. High IP-rated products are perfect for bathrooms, and in retail, LED strips with aluminum profiles are ideal for highlighting products!