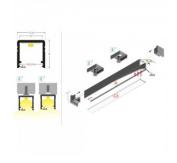

Trust your lighting project to the experienced team of LED House - let's bring your vision to life!

Brand TOPMET
Length 2000.0mm
Casing colour gray
Casing material aluminum

**Energy class** 