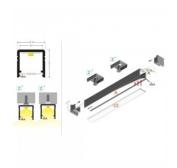

Trust your lighting project to the experienced team of LED House - let's bring your vision to life!

Brand TOPMET
Length 2000.0mm
Width 12.0mm
Height 12.0mm
Casing colour gray
Casing material aluminum

Energy class