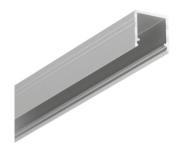

## **Aluminium profile TOPMET SMART10 2m gray**

Product code 18473

A surface-mounted aluminum profile is a practical method for installing an LED strip effectively. With an aluminum profile, there is no risk of the LED strip shifting out of place, and the profile cover maintains uniform and cozy light distribution.

The profile is durable yet lightweight, ensuring a long lifespan and stability. Installing a surface-mounted aluminum profile is very easy.

An aluminum profile is ideal for use in many different rooms. In the kitchen, a high-power LED strip with an aluminum profile works well above the work surface. In the living room, this combination can create cozy accent lighting. High IP-rated products are perfect for bathrooms, and in retail, LED strips with aluminum profiles are ideal for highlighting products!