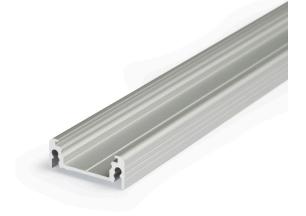

## **Aluminium profile TOPMET SURFACE14 3m gray**

Product code 18474

A surface-mounted aluminum profile is a practical method for installing an LED strip effectively. With an aluminum profile, there is no risk of the LED strip shifting out of place, and the profile cover maintains uniform and cozy light distribution.

The profile is durable yet lightweight, ensuring a long lifespan and stability. Installing a surface-mounted aluminum profile is very easy.

An aluminum profile is ideal for use in many different rooms. In the kitchen, a high-power LED strip with an aluminum profile works well above the work surface. In the living room, this combination can create cozy accent lighting. High IP-rated products are perfect for bathrooms, and in retail, LED strips with aluminum profiles are ideal for highlighting products!