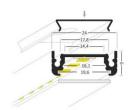

## **Aluminium profile TOPMET SURFACE14 3m gray**

Product code 18474

A surface-mounted aluminum profile is a practical method for installing an LED strip effectively. With an aluminum profile, there is no risk of the LED strip shifting out of place, and the profile cover maintains uniform and cozy light distribution.

The profile is durable yet lightweight, ensuring a long lifespan and stability. Installing a surface-mounted aluminum profile is very easy.

An aluminum profile is ideal for use in many different rooms. In the kitchen, a high-power LED strip with an aluminum profile works well above the work surface. In the living room, this combination can create cozy accent lighting. High IP-rated products are perfect for bathrooms, and in retail, LED strips with aluminum profiles are ideal for highlighting products!