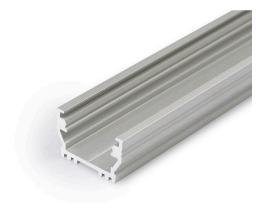

## Aluminium profile TOPMET UNI12 BCD/U 3m gray

Product code 18475

A surface-mounted aluminum profile is a practical method for installing an LED strip effectively. With an aluminum profile, there is no risk of the LED strip shifting out of place, and the profile cover maintains uniform and cozy light distribution.

The profile is durable yet lightweight, ensuring a long lifespan and stability. Installing a surface-mounted aluminum profile is very easy.

An aluminum profile is ideal for use in many different rooms. In the kitchen, a high-power LED strip with an aluminum profile works well above the work surface. In the living room, this combination can create cozy accent lighting. High IP-rated products are perfect for bathrooms, and in retail, LED strips with aluminum profiles are ideal for highlighting products!