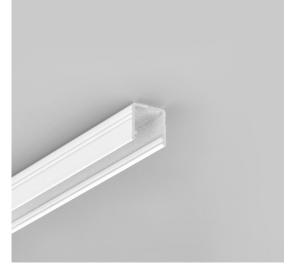

## Aluminium profile TOPMET Smart10 3m white

Product code 18477

A surface-mounted aluminum profile is a practical method for installing an LED strip effectively. With an aluminum profile, there is no risk of the LED strip shifting out of place, and the profile cover maintains uniform and cozy light distribution.

The profile is durable yet lightweight, ensuring a long lifespan and stability. Installing a surface-mounted aluminum profile is very easy.

An aluminum profile is ideal for use in many different rooms. In the kitchen, a high-power LED strip with an aluminum profile works well above the work surface. In the living room, this combination can create cozy accent lighting. High IP-rated products are perfect for bathrooms, and in retail, LED strips with aluminum profiles are ideal for highlighting products!