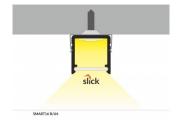

## Aluminium profile TOPMET SMART16 B/U4 3m gray

Product code 18480

A surface-mounted aluminum profile is a practical method for installing an LED strip effectively. With an aluminum profile, there is no risk of the LED strip shifting out of place, and the profile cover maintains uniform and cozy light distribution.

The profile is durable yet lightweight, ensuring a long lifespan and stability. Installing a surface-mounted aluminum profile is very easy.

An aluminum profile is ideal for use in many different rooms. In the kitchen, a high-power LED strip with an aluminum profile works well above the work surface. In the living room, this combination can create cozy accent lighting. High IP-rated products are perfect for bathrooms, and in retail, LED strips with aluminum profiles are ideal for highlighting products!