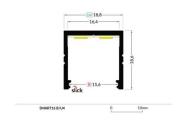

## Aluminium profile TOPMET SMART16 B/U4 3m gray

Product code 18480

A surface-mounted aluminum profile is a practical method for installing an LED strip effectively. With an aluminum profile, there is no risk of the LED strip shifting out of place, and the profile cover maintains uniform and cozy light distribution.

The profile is durable yet lightweight, ensuring a long lifespan and stability. Installing a surface-mounted aluminum profile is very easy.

An aluminum profile is ideal for use in many different rooms. In the kitchen, a high-power LED strip with an aluminum profile works well above the work surface. In the living room, this combination can create cozy accent lighting. High IP-rated products are perfect for bathrooms, and in retail, LED strips with aluminum profiles are ideal for highlighting products!