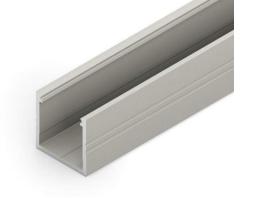

## Aluminium profile TOPMET SMART16 B/U4 3m gray

Product code 18480

A surface-mounted aluminum profile is a practical method for installing an LED strip effectively. With an aluminum profile, there is no risk of the LED strip shifting out of place, and the profile cover maintains uniform and cozy light distribution.

The profile is durable yet lightweight, ensuring a long lifespan and stability. Installing a surface-mounted aluminum profile is very easy.

An aluminum profile is ideal for use in many different rooms. In the kitchen, a high-power LED strip with an aluminum profile works well above the work surface. In the living room, this combination can create cozy accent lighting. High IP-rated products are perfect for bathrooms, and in retail, LED strips with aluminum profiles are ideal for highlighting products!