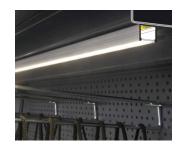

## Aluminium profile TOPMET SMART16 B/U4 3m gray

Product code 18480

A surface-mounted aluminum profile is a practical method for installing an LED strip effectively. With an aluminum profile, there is no risk of the LED strip shifting out of place, and the profile cover maintains uniform and cozy light distribution.

The profile is durable yet lightweight, ensuring a long lifespan and stability. Installing a surface-mounted aluminum profile is very easy.

An aluminum profile is ideal for use in many different rooms. In the kitchen, a high-power LED strip with an aluminum profile works well above the work surface. In the living room, this combination can create cozy accent lighting. High IP-rated products are perfect for bathrooms, and in retail, LED strips with aluminum profiles are ideal for highlighting products!