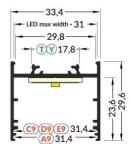

Trust your lighting project to the experienced team of LED House - let's bring your vision to life!

Brand TOPMET
Length 4050.0mm
Width 33.4mm
Height 29.6mm
Casing colour gray
Casing material aluminum

**Energy class** 