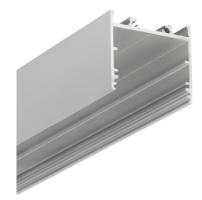

## **Aluminium profile TOPMET VARIO30-02 4m gray**

Product code 18491

A surface-mounted aluminum profile is a practical method for installing an LED strip effectively. With an aluminum profile, there is no risk of the LED strip shifting out of place, and the profile cover maintains uniform and cozy light distribution.

The profile is durable yet lightweight, ensuring a long lifespan and stability. Installing a surface-mounted aluminum profile is very easy.

An aluminum profile is ideal for use in many different rooms. In the kitchen, a high-power LED strip with an aluminum profile works well above the work surface. In the living room, this combination can create cozy accent lighting. High IP-rated products are perfect for bathrooms, and in retail, LED strips with aluminum profiles are ideal for highlighting products!