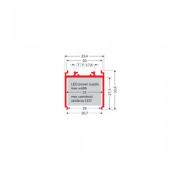

Trust your lighting project to the experienced team of LED House - let's bring your vision to life!

Brand TOPMET
Length 3000.0mm
Width 33.4mm
Height 33.4mm
Casing colour gray
Casing material aluminum

Energy class