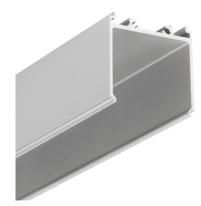

## **Aluminium profile TOPMET VARIO30-08 3m gray**

Product code 18492

A surface-mounted aluminum profile is a practical method for installing an LED strip effectively. With an aluminum profile, there is no risk of the LED strip shifting out of place, and the profile cover maintains uniform and cozy light distribution.

The profile is durable yet lightweight, ensuring a long lifespan and stability. Installing a surface-mounted aluminum profile is very easy.

An aluminum profile is ideal for use in many different rooms. In the kitchen, a high-power LED strip with an aluminum profile works well above the work surface. In the living room, this combination can create cozy accent lighting. High IP-rated products are perfect for bathrooms, and in retail, LED strips with aluminum profiles are ideal for highlighting products!