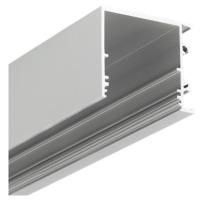

## Aluminium profile TOPMET VARIO30-03 3m gray

Product code 18493

A surface-mounted aluminum profile is a practical method for installing an LED strip effectively. With an aluminum profile, there is no risk of the LED strip shifting out of place, and the profile cover maintains uniform and cozy light distribution.

The profile is durable yet lightweight, ensuring a long lifespan and stability. Installing a surface-mounted aluminum profile is very easy.

An aluminum profile is ideal for use in many different rooms. In the kitchen, a high-power LED strip with an aluminum profile works well above the work surface. In the living room, this combination can create cozy accent lighting. High IP-rated products are perfect for bathrooms, and in retail, LED strips with aluminum profiles are ideal for highlighting products!