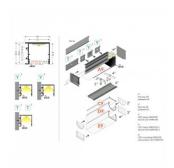

## **Aluminium profile TOPMET VARIO30-03 1m black**

Product code 18495

A surface-mounted aluminum profile is a practical method for installing an LED strip effectively. With an aluminum profile, there is no risk of the LED strip shifting out of place, and the profile cover maintains uniform and cozy light distribution.

The profile is durable yet lightweight, ensuring a long lifespan and stability. Installing a surface-mounted aluminum profile is very easy.

An aluminum profile is ideal for use in many different rooms. In the kitchen, a high-power LED strip with an aluminum profile works well above the work surface. In the living room, this combination can create cozy accent lighting. High IP-rated products are perfect for bathrooms, and in retail, LED strips with aluminum profiles are ideal for highlighting products!