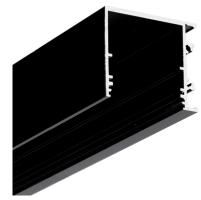

## **Aluminium profile TOPMET VARIO30-03 1m black**

Product code 18495

A surface-mounted aluminum profile is a practical method for installing an LED strip effectively. With an aluminum profile, there is no risk of the LED strip shifting out of place, and the profile cover maintains uniform and cozy light distribution.

The profile is durable yet lightweight, ensuring a long lifespan and stability. Installing a surface-mounted aluminum profile is very easy.

An aluminum profile is ideal for use in many different rooms. In the kitchen, a high-power LED strip with an aluminum profile works well above the work surface. In the living room, this combination can create cozy accent lighting. High IP-rated products are perfect for bathrooms, and in retail, LED strips with aluminum profiles are ideal for highlighting products!

Trust your lighting project to the experienced team of LED House - let's bring your vision to life!

Brand TOPMET
Length 1000.0mm
Width 38.0mm
Height 31.8mm
Casing colour black
Casing material aluminum

Energy class