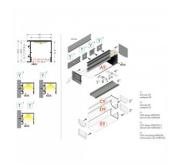

## **Aluminium profile TOPMET VARIO30-03 1m white**

Product code 18497

A surface-mounted aluminum profile is a practical method for installing an LED strip effectively. With an aluminum profile, there is no risk of the LED strip shifting out of place, and the profile cover maintains uniform and cozy light distribution.

The profile is durable yet lightweight, ensuring a long lifespan and stability. Installing a surface-mounted aluminum profile is very easy.

An aluminum profile is ideal for use in many different rooms. In the kitchen, a high-power LED strip with an aluminum profile works well above the work surface. In the living room, this combination can create cozy accent lighting. High IP-rated products are perfect for bathrooms, and in retail, LED strips with aluminum profiles are ideal for highlighting products!