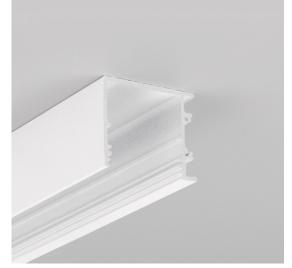

## **Aluminium profile TOPMET VARIO30-03 1m white**

Product code 18497

A surface-mounted aluminum profile is a practical method for installing an LED strip effectively. With an aluminum profile, there is no risk of the LED strip shifting out of place, and the profile cover maintains uniform and cozy light distribution.

The profile is durable yet lightweight, ensuring a long lifespan and stability. Installing a surface-mounted aluminum profile is very easy.

An aluminum profile is ideal for use in many different rooms. In the kitchen, a high-power LED strip with an aluminum profile works well above the work surface. In the living room, this combination can create cozy accent lighting. High IP-rated products are perfect for bathrooms, and in retail, LED strips with aluminum profiles are ideal for highlighting products!