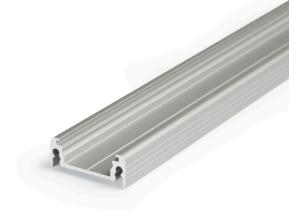

## Aluminium profile TOPMET SURFACE10 1m non-anodized gray

Product code 18499

A surface-mounted aluminum profile is a practical method for installing an LED strip effectively. With an aluminum profile, there is no risk of the LED strip shifting out of place, and the profile cover maintains uniform and cozy light distribution.

The profile is durable yet lightweight, ensuring a long lifespan and stability. Installing a surface-mounted aluminum profile is very easy.

An aluminum profile is ideal for use in many different rooms. In the kitchen, a high-power LED strip with an aluminum profile works well above the work surface. In the living room, this combination can create cozy accent lighting. High IP-rated products are perfect for bathrooms, and in retail, LED strips with aluminum profiles are ideal for highlighting products!