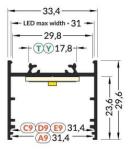

Trust your lighting project to the experienced team of LED House - let's bring your vision to life!

| Brand           | <u>TOPMET</u> |
|-----------------|---------------|
| Length          | 1000.0mm      |
| Width           | 33.4mm        |
| Height          | 29.6mm        |
| Casing colour   | gray          |
| Casing material | aluminum      |
|                 |               |