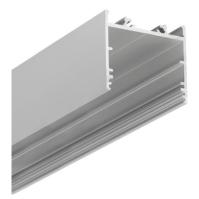

## Aluminium profile TOPMET VARIO30-02 1m gray

Product code 18502

A surface-mounted aluminum profile is a practical method for installing an LED strip effectively. With an aluminum profile, there is no risk of the LED strip shifting out of place, and the profile cover maintains uniform and cozy light distribution.

The profile is durable yet lightweight, ensuring a long lifespan and stability. Installing a surface-mounted aluminum profile is very easy.

An aluminum profile is ideal for use in many different rooms. In the kitchen, a high-power LED strip with an aluminum profile works well above the work surface. In the living room, this combination can create cozy accent lighting. High IP-rated products are perfect for bathrooms, and in retail, LED strips with aluminum profiles are ideal for highlighting products!