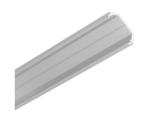

## Aluminium profile TOPMET QUARTER10 BD/U6 3m gray

Product code 18511

Aluminum profile is an excellent way to create an aesthetic and practical lighting solution for areas that would otherwise remain in shadow.

Brand TOPMET
Length 3000.0mm
Width 17.8mm
Casing colour gray
Casing material aluminum

**Energy class** 