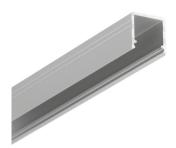

## Aluminium profile TOPMET Smart10 1m non-anodized gray

Product code 18512

A surface-mounted aluminum profile is a practical method for installing an LED strip effectively. With an aluminum profile, there is no risk of the LED strip shifting out of place, and the profile cover maintains uniform and cozy light distribution.

The profile is durable yet lightweight, ensuring a long lifespan and stability. Installing a surface-mounted aluminum profile is very easy.

An aluminum profile is ideal for use in many different rooms. In the kitchen, a high-power LED strip with an aluminum profile works well above the work surface. In the living room, this combination can create cozy accent lighting. High IP-rated products are perfect for bathrooms, and in retail, LED strips with aluminum profiles are ideal for highlighting products!