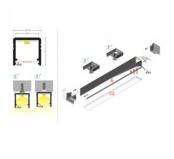

## Aluminium profile TOPMET Smart10 1m non-anodized gray

Product code 18512

A surface-mounted aluminum profile is a practical method for installing an LED strip effectively. With an aluminum profile, there is no risk of the LED strip shifting out of place, and the profile cover maintains uniform and cozy light distribution.

The profile is durable yet lightweight, ensuring a long lifespan and stability. Installing a surface-mounted aluminum profile is very easy.

An aluminum profile is ideal for use in many different rooms. In the kitchen, a high-power LED strip with an aluminum profile works well above the work surface. In the living room, this combination can create cozy accent lighting. High IP-rated products are perfect for bathrooms, and in retail, LED strips with aluminum profiles are ideal for highlighting products!