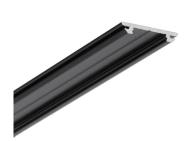

## Aluminium profile TOPMET ARC12 1m black

Product code 18514

A surface-mounted aluminum profile is a practical method for installing an LED strip effectively. With an aluminum profile, there is no risk of the LED strip shifting out of place, and the profile cover maintains uniform and cozy light distribution.

The profile is durable yet lightweight, ensuring a long lifespan and stability. Installing a surface-mounted aluminum profile is very easy.

An aluminum profile is ideal for use in many different rooms. In the kitchen, a high-power LED strip with an aluminum profile works well above the work surface. In the living room, this combination can create cozy accent lighting. High IP-rated products are perfect for bathrooms, and in retail, LED strips with aluminum profiles are ideal for highlighting products!