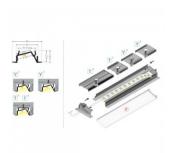

In the LED House assortment, you will also find a suitable LED strip, cover, and all other necessary accessories for the aluminum profile!

Illuminate your world with LED House professionals - check out our project portfolio here!

BrandTOPMETLength2000.0mmCasing colourwhiteCasing materialaluminum

Energy class