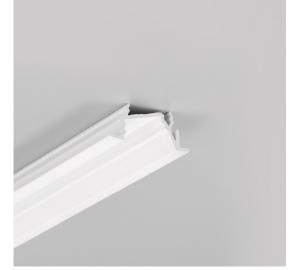

## Aluminium profile TOPMET DIAGONAL14 2m white

Product code 18521

Aluminum profile is an excellent way to create an aesthetic and practical lighting solution for areas that would otherwise remain in shadow.

Corner-mounted aluminum profile is ideal for accent lighting in the kitchen, in kitchen cabinets or above countertops, for illuminating shelves and drawers in wardrobes, for mood lighting in the living room instead of traditional moldings, for highlighting decorative items and books on shelves, for lighting stair treads in corridors, and many other different places.