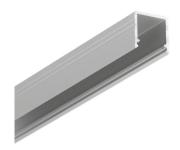

## **Aluminium profile TOPMET SMART10 1m gray**

Product code 18526

A surface-mounted aluminum profile is a practical method for installing an LED strip effectively. With an aluminum profile, there is no risk of the LED strip shifting out of place, and the profile cover maintains uniform and cozy light distribution.

The profile is durable yet lightweight, ensuring a long lifespan and stability. Installing a surface-mounted aluminum profile is very easy.

An aluminum profile is ideal for use in many different rooms. In the kitchen, a high-power LED strip with an aluminum profile works well above the work surface. In the living room, this combination can create cozy accent lighting. High IP-rated products are perfect for bathrooms, and in retail, LED strips with aluminum profiles are ideal for highlighting products!

Trust your lighting project to the experienced team of LED House - let's bring your vision to life!

Brand TOPMET
Length 1000.0mm
Width 12.0mm
Height 12.0mm
Casing colour gray
Casing material aluminum

Energy class