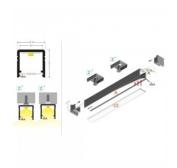

## **Aluminium profile TOPMET SMART10 1m gray**

Product code 18526

A surface-mounted aluminum profile is a practical method for installing an LED strip effectively. With an aluminum profile, there is no risk of the LED strip shifting out of place, and the profile cover maintains uniform and cozy light distribution.

The profile is durable yet lightweight, ensuring a long lifespan and stability. Installing a surface-mounted aluminum profile is very easy.

An aluminum profile is ideal for use in many different rooms. In the kitchen, a high-power LED strip with an aluminum profile works well above the work surface. In the living room, this combination can create cozy accent lighting. High IP-rated products are perfect for bathrooms, and in retail, LED strips with aluminum profiles are ideal for highlighting products!

Trust your lighting project to the experienced team of LED House - let's bring your vision to life!

Brand TOPMET
Length 1000.0mm
Width 12.0mm
Height 12.0mm
Casing colour gray
Casing material aluminum

Energy class