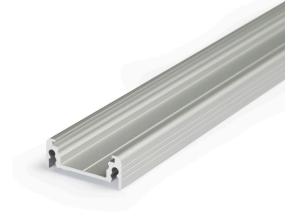

## **Aluminium profile TOPMET SURFACE10 1m gray**

Product code 18529

A surface-mounted aluminum profile is a practical method for installing an LED strip effectively. With an aluminum profile, there is no risk of the LED strip shifting out of place, and the profile cover maintains uniform and cozy light distribution.

The profile is durable yet lightweight, ensuring a long lifespan and stability. Installing a surface-mounted aluminum profile is very easy.

An aluminum profile is ideal for use in many different rooms. In the kitchen, a high-power LED strip with an aluminum profile works well above the work surface. In the living room, this combination can create cozy accent lighting. High IP-rated products are perfect for bathrooms, and in retail, LED strips with aluminum profiles are ideal for highlighting products!

Trust your lighting project to the experienced team of LED House - let's bring your vision to life!

Brand TOPMET
Length 1000.0mm
Width 20.0mm
Height 8.0mm
Casing colour gray
Casing material aluminum

Energy class