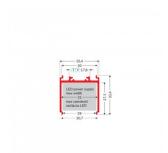

Trust your lighting project to the experienced team of LED House - let's bring your vision to life!

| Brand           | TOPMET   |
|-----------------|----------|
| Length          | 3000.0mm |
| Width           | 33.4mm   |
| Height          | 33.4mm   |
| Casing colour   | white    |
| Casing material | aluminum |
|                 |          |