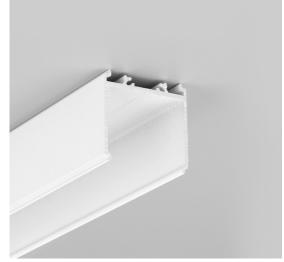

## Aluminium profile TOPMET VARIO30-08 3m white

Product code 18530

A surface-mounted aluminum profile is a practical method for installing an LED strip effectively. With an aluminum profile, there is no risk of the LED strip shifting out of place, and the profile cover maintains uniform and cozy light distribution.

The profile is durable yet lightweight, ensuring a long lifespan and stability. Installing a surface-mounted aluminum profile is very easy.

An aluminum profile is ideal for use in many different rooms. In the kitchen, a high-power LED strip with an aluminum profile works well above the work surface. In the living room, this combination can create cozy accent lighting. High IP-rated products are perfect for bathrooms, and in retail, LED strips with aluminum profiles are ideal for highlighting products!