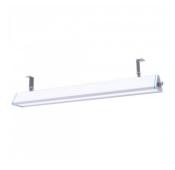

## LED industrial light PROLUMEN Hemera 230V 100W 16000lm 30x90° No dim 850

Product code 18936

A top-tier LED industrial light that saves you time on maintenance while illuminating spaces more efficiently than many others.

The Hemera industrial light has a unique triangular housing design. Smooth surface, no dust, and no water accumulation. The strip mining lamp uses a special lens and PCB design to achieve a unique linear lighting effect. This not only enhances the aesthetics of lighting and improves light distribution efficiency but also reduces glare.