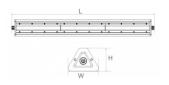

Correlated colour temperature pure white 5000K

| Luminous flux               | 16000lumens          |
|-----------------------------|----------------------|
| Luminaire's efficiency Im79 | 160lm/W              |
| Warranty                    | 5 years              |
| Power supply                | <u>SOSEN</u>         |
| Brand                       | PROLUMEN             |
| Supply voltage              | 230V                 |
| Power factor                | 0.95                 |
| Dimmable                    | No dim               |
| Output                      | 100W                 |
| Maximum output              | 100W                 |
| Lens angle                  | 30x90°               |
| Cri                         | 80                   |
| Sdcm - macadam ellipses     | 6                    |
| Lifespan                    | 50000h               |
| Llmf tm21                   | L90B10 @25°C 50.000h |
| Length                      | 592.0mm              |
| Width                       | 105.4mm              |
| Height                      | 79.0mm               |
| Eprel                       | <u>2412312</u>       |
| Energy class                | B A<br>G             |