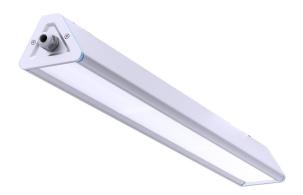

## LED industrial light PROLUMEN Hemera 230V 100W 16000lm 30x90° No dim 850

Product code 18936

A top-tier LED industrial light that saves you time on maintenance while illuminating spaces more efficiently than many others.

The Hemera industrial light has a unique triangular housing design. Smooth surface, no dust, and no water accumulation. The strip mining lamp uses a special lens and PCB design to achieve a unique linear lighting effect. This not only enhances the aesthetics of lighting and improves light distribution efficiency but also reduces glare.