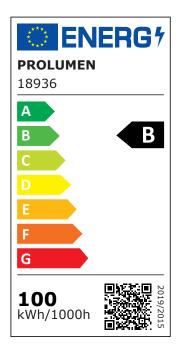

Correlated colour temperature pure white 5000K

| Luminous flux               | 16000lumens          |
|-----------------------------|----------------------|
| Luminaire's efficiency Im79 | 160lm/W              |
| Warranty                    | 5 years              |
| Power supply                | <u>SOSEN</u>         |
| Brand                       | PROLUMEN             |
| Supply voltage              | 230V                 |
| Power factor                | 0.95                 |
| Dimmable                    | No dim               |
| Output                      | 100W                 |
| Maximum output              | 100W                 |
| Lens angle                  | 30x90°               |
| Cri                         | 80                   |
| Sdcm - macadam ellipses     | 6                    |
| Lifespan                    | 50000h               |
| Llmf tm21                   | L90B10 @25°C 50.000h |
| Length                      | 592.0mm              |
| Width                       | 105.4mm              |
| Height                      | 79.0mm               |
| Eprel                       | <u>2412312</u>       |
| Energy class                | B A<br>G             |