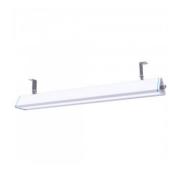

## LED industrial light PROLUMEN Hemera 230V 150W 24000lm $30x90^{\circ}$ No dim 850

Product code 18937

A top-tier LED industrial light that saves you time on maintenance while illuminating spaces more efficiently than many others.

The Hemera industrial light has a unique triangular housing design. Smooth surface, no dust, and no water accumulation. The strip mining lamp uses a special lens and PCB design to achieve a unique linear lighting effect. This not only enhances the aesthetics of lighting and improves light distribution efficiency but also reduces glare.