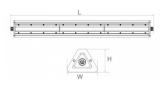

Lifespan 50000h

Llmf tm21 L90B10 @25°C 50.000h

 Length
 918.0mm

 Width
 105.0mm

 Height
 59.0mm

 Eprel
 2412313

Energy class