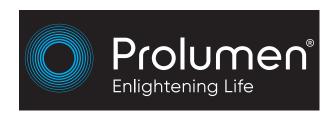

## LED industrial light PROLUMEN Hemera 230V 150W 24000lm $30x90^{\circ}$ No dim 850

Product code 18937

A top-tier LED industrial light that saves you time on maintenance while illuminating spaces more efficiently than many others.

The Hemera industrial light has a unique triangular housing design. Smooth surface, no dust, and no water accumulation. The strip mining lamp uses a special lens and PCB design to achieve a unique linear lighting effect. This not only enhances the aesthetics of lighting and improves light distribution efficiency but also reduces glare.