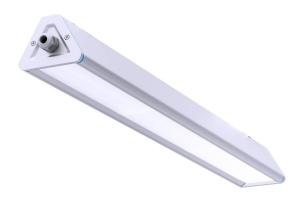

Correlated colour temperature pure white 5000K

Luminous flux24000lumensLuminaire's efficiency Im79160lm/WWarranty5 yearsPower supplySOSENBrandPROLUMENSupply voltage230V

Supply voltage 230V
Power factor 0.95
Dimmable No dim
Output 150W
Maximum output 150W
Lens angle 30x90°
Cri 80
Sdcm - macadam ellipses 6

Lifespan 50000h

Llmf tm21 L90B10 @25°C 50.000h

 Length
 918.0mm

 Width
 105.0mm

 Height
 59.0mm

 Eprel
 2412313

Energy class