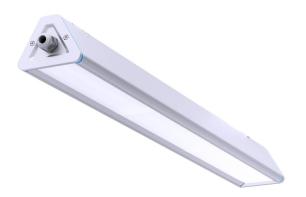

## LED industrial light PROLUMEN Hemera 230V 200W 32000lm $30x90^\circ$ No dim 850

Product code 18938

A top-tier LED industrial light that saves you time on maintenance while illuminating spaces more efficiently than many others.

The Hemera industrial light has a unique triangular housing design. Smooth surface, no dust, and no water accumulation. The strip mining lamp uses a special lens and PCB design to achieve a unique linear lighting effect. This not only enhances the aesthetics of lighting and improves light distribution efficiency but also reduces glare.