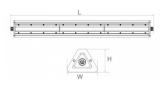

Lifespan 50000h

Llmf tm21 L90B10 @25°C 50.000h

 Length
 1207.0mm

 Width
 105.0mm

 Height
 59.0mm

 Eprel
 2412314

Energy class