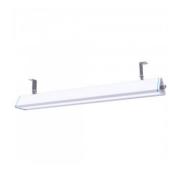

## LED industrial light PROLUMEN Hemera 230V 200W 32000lm $30x90^\circ$ No dim 850

Product code 18938

A top-tier LED industrial light that saves you time on maintenance while illuminating spaces more efficiently than many others.

The Hemera industrial light has a unique triangular housing design. Smooth surface, no dust, and no water accumulation. The strip mining lamp uses a special lens and PCB design to achieve a unique linear lighting effect. This not only enhances the aesthetics of lighting and improves light distribution efficiency but also reduces glare.