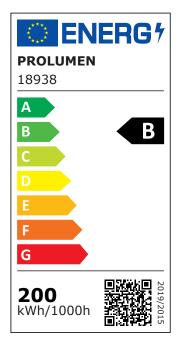

Lifespan 50000h

Llmf tm21 L90B10 @25°C 50.000h

 Length
 1207.0mm

 Width
 105.0mm

 Height
 59.0mm

 Eprel
 2412314

Energy class