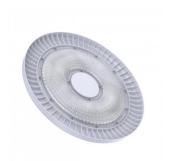

## LED industrial light PROLUMEN Astronaut 200W 32000lm 110° DALI 850

Product code 18943

High-quality UFO-type LED industrial luminaire. Ideal for warehouses, industrial buildings, and manufacturing.

With lighting calculations, you can determine how many luminaires are needed for the desired light intensity in an area.

The IP65 protection class means that the luminaire is protected against fine dust and water jets.

The luminaire has a light temperature of 4000K, providing daylight-like illumination - the most suitable light for work environments.