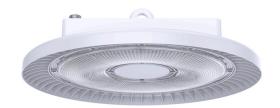

## LED industrial light PROLUMEN Astronaut 200W 32000lm 110° DALI 850

Product code 18943

High-quality UFO-type LED industrial luminaire. Ideal for warehouses, industrial buildings, and manufacturing.

With lighting calculations, you can determine how many luminaires are needed for the desired light intensity in an area.

The IP65 protection class means that the luminaire is protected against fine dust and water jets.

The luminaire has a light temperature of 4000K, providing daylight-like illumination - the most suitable light for work environments.