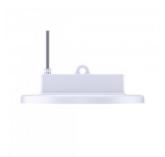

## LED industrial light PROLUMEN Astronaut 200W 32000lm 110° DALI 850

Product code 18943

High-quality UFO-type LED industrial luminaire. Ideal for warehouses, industrial buildings, and manufacturing.

With lighting calculations, you can determine how many luminaires are needed for the desired light intensity in an area.

The IP65 protection class means that the luminaire is protected against fine dust and water jets.

The luminaire has a light temperature of 4000K, providing daylight-like illumination - the most suitable light for work environments.