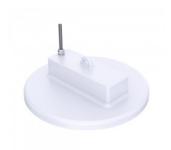

## LED industrial light PROLUMEN Astronaut 200W 32000lm 110° DALI 850

Product code 18943

High-quality UFO-type LED industrial luminaire. Ideal for warehouses, industrial buildings, and manufacturing.

With lighting calculations, you can determine how many luminaires are needed for the desired light intensity in an area.

The IP65 protection class means that the luminaire is protected against fine dust and water jets.

The luminaire has a light temperature of 4000K, providing daylight-like illumination - the most suitable light for work environments.