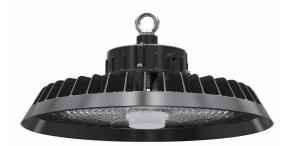

## LED industrial light PROLUMEN Crossover 100W 15000lm 120° 1-10V 850

Product code 18959

LED industrial luminaire, optionally with a motion sensor.

The luminaire's IP65 protection class means that it is protected against both fine dust and water jets.