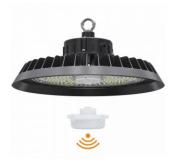

## LED industrial light PROLUMEN Crossover 100W 15000lm 120° 1-10V 850

Product code 18959

LED industrial luminaire, optionally with a motion sensor.

The luminaire's IP65 protection class means that it is protected against both fine dust and water jets.