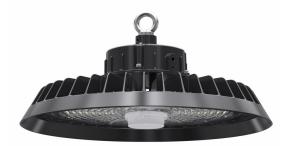

## LED industrial light PROLUMEN Crossover 150W 22500lm 120° 1-10V 850

Product code 18960

LED industrial luminaire, optionally with a motion sensor.

The luminaire's IP65 protection class means that it is protected against both fine dust and water jets.