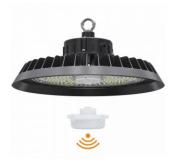

## LED industrial light PROLUMEN Crossover 150W 22500lm 120° 1-10V 850

Product code 18960

LED industrial luminaire, optionally with a motion sensor.

The luminaire's IP65 protection class means that it is protected against both fine dust and water jets.